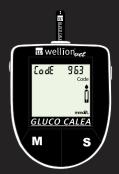

The meter counts down and after 5 seconds your glucose testing result will appear on the meter display screen.

MED TRUST Handelsgesellschaft m.b.H. Gewerbepark 10 · A-7221 Marz Tel.: (+43)02626/64190 · Fax: DW 77 e-mail: office@medtrust.at www.medtrust.at · www.wellionvet.at