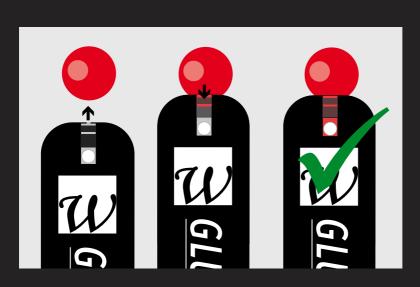

Approach the test strip to the blood drop and touch it in a right angle.

Blood is automatically drawn into the test strip.

Let the test strip sip in blood until the white circle in the control window is surrounded with blood - see illustration.